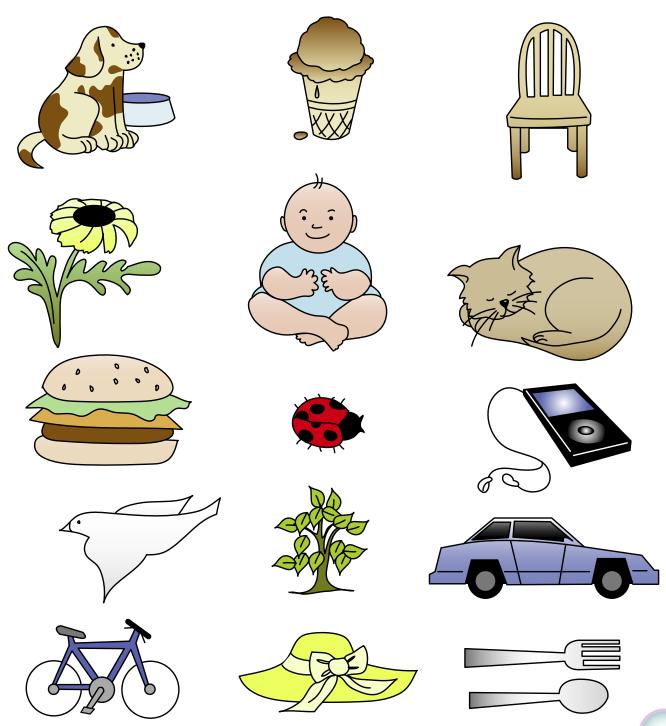

**Lesson 1**Student Activity

Draw a blue circle around the pictures of things that are alive. Draw a red circle around the pictures of things that are not alive.