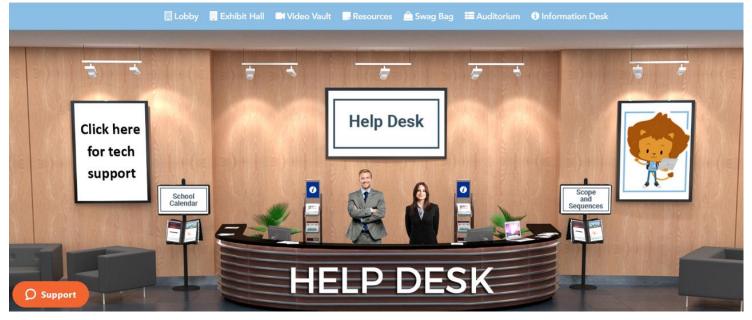

### Info Desk:

Info-desk is the room where during the event you can ask a dedicated vFairs rep any questions regarding the virtual environment & how to access it. Just click on the banner which says "**Technical Support**" & it will lead you to the Tech support chat room.