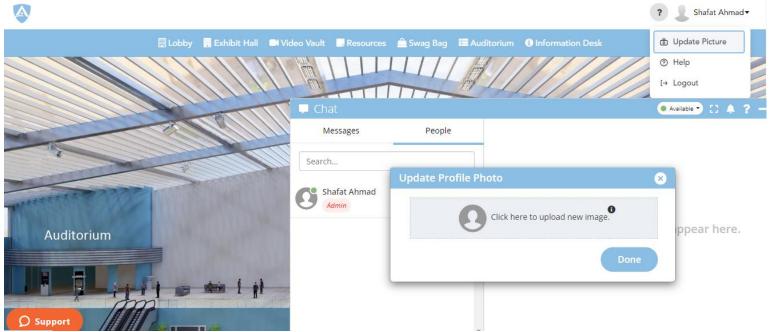

## **Profile Picture:**

You can also upload your profile photo from the drop-down in the top-right corner.