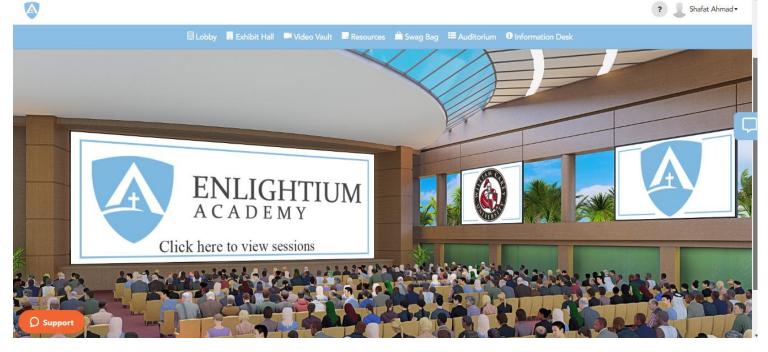

### Navigation Bar:

The navigation bar contains the list of all the functionalities enabled for the fair. Click on any of the tabs & it will lead them to that specific area of the environment.

🗟 Lobby 🚦 Exhibit Hall 🛛 Video Vault 📮 Resources 🚔 Swag Bag 🗮 Auditorium 🛈 Information Desk

Provided below are brief descriptions of all the navigation bar tabs.

### Auditorium

You can also visit the Auditorium by clicking on the tab in the navigation menu and then clicking on the main screen inside to take a look at all the sessions in the event:

Once the timer is up, a JOIN button will appear in front of each of the sessions. Clicking that button will allow you to access the webinars.