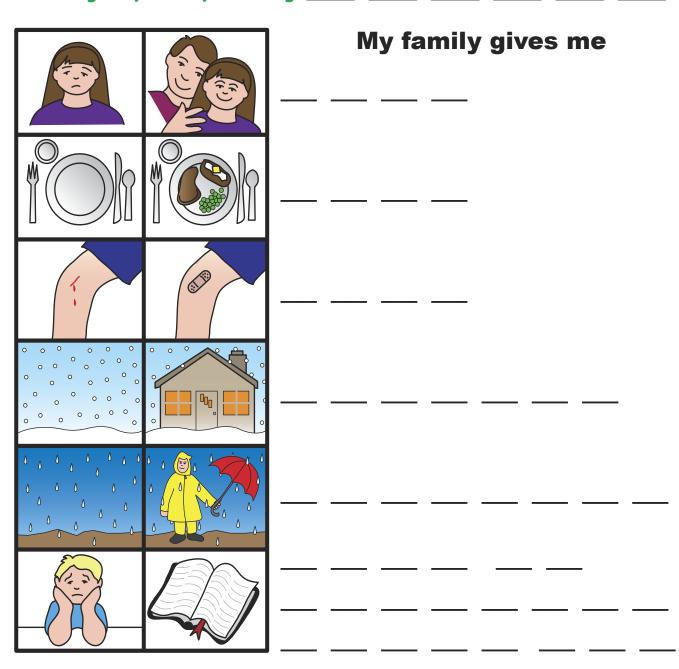

### Thank you, God, for my \_\_\_\_ \_\_ \_\_ \_\_\_ \_\_\_ \_\_\_ \_\_\_

#### **Word Bank**

food family love help in learning shelter help clothing about God

Interview your partner. Use the questions to find out what he or she likes best. Write down the answers.