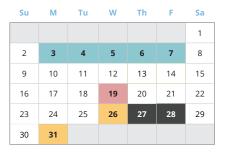

# **OCTOBER 2022**

- 3-7 Spiritual Awareness Week
- 19\*\*\* Staff & Faculty Professional Development 1/2 School Day\*
- 26 1st Quarter Ends (45 Days)
- 27-28 Quarter Break Ignitia is Not Available
- 27 Virtual Student Retreat
- 31 2nd Quarter Begins

# **JANUARY 2023**

- Re-Enrollment Begins for 2023-2024 School Year^
- Martin Luther King Jr. Day -No School
- 2nd Quarter (45 Days) & 1st Semester Ends (90 Days)
- 20-25 Semester Break Ignitia is Not Available
- 3rd Quarter & 2nd Semester Begins