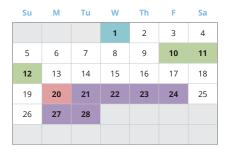

### **MARCH 2023**

- Regular Registration Begins for 2023-2024 School Year^
- 1-17 Parent-Teacher Conferences (Gr. PreK-12)^
- Staff & Faculty Professional
  Development 1/2 School
  Day\*
- 31 3rd Quarter Ends (46 Days)

### **APRIL 2023**

- Quarter Break Ignitia is Not Available
- 5-6\*\*\* Ignitia Available Limited Messaging/Grading Support
- 7 Good Friday No School\*
- 4th Quarter Begins
- Report Cards Issued Quarter 3 (Gr. PreK-12)