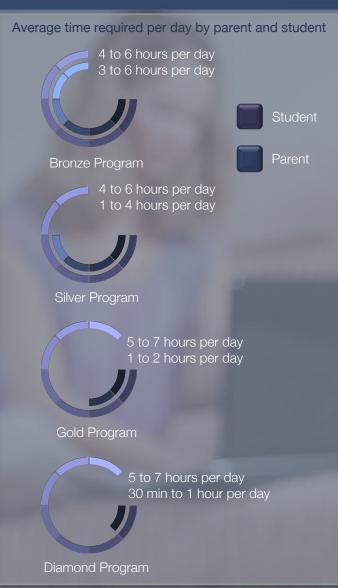

### **A Day in the Life** Time Commitment

- Grade level
- Student motivation
- Teaching role
- Parent availability
- Support plan